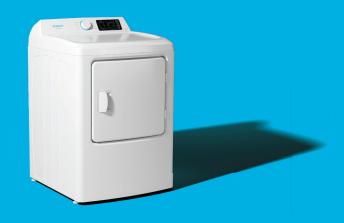

## 6.7 CU. FT. ELECTRIC DRYER

Model: ENTD1064EXBW

**SPECIAL FEATURES:** 

6.7 cf aluminized steel drum

Sensor drying

## **PRODUCT SPECS**

| FRODUCT SPECS          |                                                                                                         |
|------------------------|---------------------------------------------------------------------------------------------------------|
| Dimensions (H x W x D) | 41.8" x 27" x 30"                                                                                       |
| Capacity               | 6.7 cubic feet                                                                                          |
| Dryer Heating Source   | Electric                                                                                                |
| Color Finish           | White                                                                                                   |
| Product Weight         | 121.3 lbs                                                                                               |
| Exhaust Ventilation    | Rear                                                                                                    |
| Moisture Sensor        | YES                                                                                                     |
| Time-remaining display | YES                                                                                                     |
| End-of-Cycle Signal    | YES                                                                                                     |
| Drying Type            | Vented                                                                                                  |
| Display Type           | LED                                                                                                     |
| Control Type           | Dial / Membrane                                                                                         |
| Tub/Drum Material      | Stainless Steel                                                                                         |
| Drying Cycles          | Normal, Delicates, Casual,<br>Towels, Sanitize, Heavy Duty,<br>Bulky, Quick Dry,<br>Time Dry, Air Fluff |
| Temperature Settings   | High, Medium,<br>Low, No Heat                                                                           |