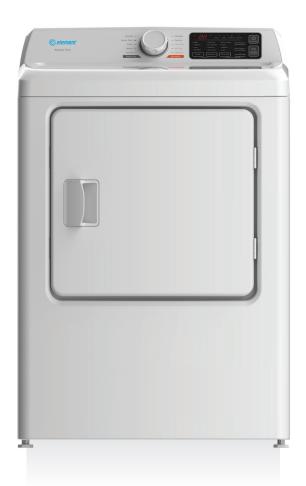

## 6.7 CU. FT. ELECTRIC DRYER

Model: ENTD1064EXBW

**SPECIAL FEATURES:** 

6.7 cf aluminized steel drum

Sensor drying

## **PRODUCT SPECS**

| FRODUCT SPECS          |                                                                                                         |
|------------------------|---------------------------------------------------------------------------------------------------------|
| Dimensions (H x W x D) | 41.8" x 27" x 30"                                                                                       |
| Capacity               | 6.7 cubic feet                                                                                          |
| Dryer Heating Source   | Electric                                                                                                |
| Color Finish           | White                                                                                                   |
| Product Weight         | 121.3 lbs                                                                                               |
| Exhaust Ventilation    | Rear                                                                                                    |
| Moisture Sensor        | YES                                                                                                     |
| Time-remaining display | YES                                                                                                     |
| End-of-Cycle Signal    | YES                                                                                                     |
| Drying Type            | Vented                                                                                                  |
| Display Type           | LED                                                                                                     |
| Control Type           | Dial / Membrane                                                                                         |
| Tub/Drum Material      | Stainless Steel                                                                                         |
| Drying Cycles          | Normal, Delicates, Casual,<br>Towels, Sanitize, Heavy Duty,<br>Bulky, Quick Dry,<br>Time Dry, Air Fluff |
| Temperature Settings   | High, Medium,<br>Low, No Heat                                                                           |