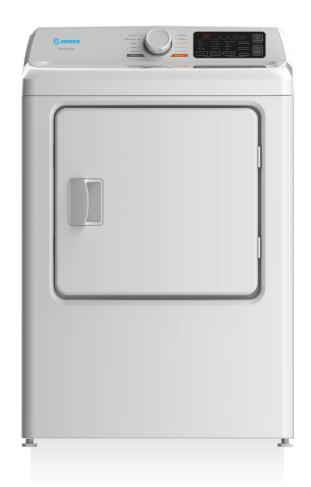

## 6.7 CU. FT. GAS DRYER

Model: ENTD1064GXBW

## **SPECIAL FEATURES:**

6.7 cf aluminized steel drum

Sensor drying

10 drying cycles

## **PRODUCT SPECS**

| Dimensions (H x W x D) | 41.8" x 27" x 30"                                                                                       |
|------------------------|---------------------------------------------------------------------------------------------------------|
| Capacity               | 6.7 cubic feet                                                                                          |
| Dryer Heating Source   | Gas                                                                                                     |
| Color Finish           | White                                                                                                   |
| Product Weight         | 121.3 lbs                                                                                               |
| Exhaust Ventilation    | Rear                                                                                                    |
| Moisture Sensor        | YES                                                                                                     |
| Time-remaining display | YES                                                                                                     |
| End-of-Cycle Signal    | YES                                                                                                     |
| Drying Type            | Vented                                                                                                  |
| Display Type           | LED                                                                                                     |
| Control Type           | Dial / Membrane                                                                                         |
| Tub/Drum Material      | Stainless Steel                                                                                         |
| Drying Cycles          | Normal, Delicates, Casual,<br>Towels, Sanitize, Heavy Duty,<br>Bulky, Quick Dry,<br>Time Dry, Air Fluff |
| Temperature Settings   | High, Medium,<br>Low, No Heat                                                                           |