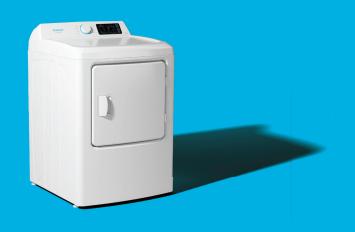

## 6.7 CU. FT. GAS DRYER

Model: ENTD1064GXBW

## **SPECIAL FEATURES:**

6.7 cf aluminized steel drum

Sensor drying

10 drying cycles

## **PRODUCT SPECS**

| Dimensions (H x W x D) | 41.8" x 27" x 30"                                                                                       |
|------------------------|---------------------------------------------------------------------------------------------------------|
| Capacity               | 6.7 cubic feet                                                                                          |
| Dryer Heating Source   | Gas                                                                                                     |
| Color Finish           | White                                                                                                   |
| Product Weight         | 121.3 lbs                                                                                               |
| Exhaust Ventilation    | Rear                                                                                                    |
| Moisture Sensor        | YES                                                                                                     |
| Time-remaining display | YES                                                                                                     |
| End-of-Cycle Signal    | YES                                                                                                     |
| Drying Type            | Vented                                                                                                  |
| Display Type           | LED                                                                                                     |
| Control Type           | Dial / Membrane                                                                                         |
| Tub/Drum Material      | Stainless Steel                                                                                         |
| Drying Cycles          | Normal, Delicates, Casual,<br>Towels, Sanitize, Heavy Duty,<br>Bulky, Quick Dry,<br>Time Dry, Air Fluff |
| Temperature Settings   | High, Medium,<br>Low, No Heat                                                                           |