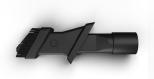

6"                  |
| Floor Height Settings    | 5 Height Settings      |
| Dust Bin Capacity        | 2.6 Liter              |
| Bag Type                 | Bagless                |
| Voltage                  | 120 V                  |
| Amperage                 | 8 Amps                 |
| Motor Power              | 960 W                  |
| Dust Cup Emptying        | Easy Empty Flip Bottom |
| Color                    | Graphite Black         |

## **DIMENSIONS & WEIGHT**

| Product Dimension (W*D*H) | 13.4" x 13.78" x 44.5"   |
|---------------------------|--------------------------|
| Box Dimension (W*D*H)     | 14.57" x 10.24" x 34.25" |
| Product Weight            | 10.2 lbs                 |
| Shipping Weight           | 17.3 lbs                 |

### **ACCESSORIES INCLUDED:**





3-in-1 Crevice and Dust Brush

Pet (H)airBrush

# **FEATURES:**







LIGHTWEIGHT DESIGN



EXTRA LARGE DUST CUP



5 FLOOR SETTINGS