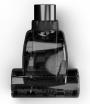

|
| Floor Height Settings    | 5 Height Settings      |
| Dust Bin Capacity        | 2.6 Liter              |
| Bag Type                 | Bagless                |
| Voltage                  | 120 V                  |
| Amperage                 | 8 Amps                 |
| Motor Power              | 960 W                  |
| Dust Cup Emptying        | Easy Empty Flip Bottom |
| Color                    | Graphite Black         |

## **DIMENSIONS & WEIGHT**

| Product Dimension (W*D*H) | 13.4" x 13.78" x 44.5"   |
|---------------------------|--------------------------|
| Box Dimension (W*D*H)     | 14.57" x 10.24" x 34.25" |
| Product Weight            | 10.2 lbs                 |
| Shipping Weight           | 17.3 lbs                 |

### **ACCESSORIES INCLUDED:**





3-in-1 Crevice and Dust Brush

Pet (H)airBrush

# **FEATURES:**







LIGHTWEIGHT DESIGN



EXTRA LARGE DUST CUP



5 FLOOR SETTINGS