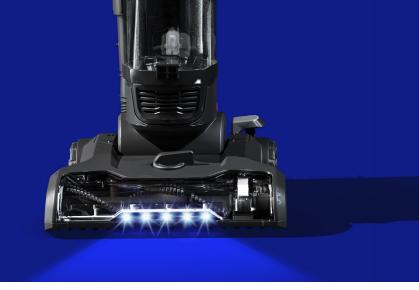

# BAGLESS UPRIGHT VACUUM

**Product Name: TurboExtract<sup>™</sup>** 

Model: EV01AB96GB UPC: 810649031903

### **PRODUCT SPECS**

| Cord Length              | 25'                    |
|--------------------------|------------------------|
| Recommended Surface Type | Multi-Surface          |
| Cleaning Path Width      | 12.6"                  |
| Floor Height Settings    | 5 Height Settings      |
| Dust Bin Capacity        | 2.6 Liter              |
| Bag Type                 | Bagless                |
| Voltage                  | 120 V                  |
| Amperage                 | 8 Amps                 |
| Motor Power              | 960 W                  |
| Dust Cup Emptying        | Easy Empty Flip Bottom |
| Color                    | Graphite Black         |

## **DIMENSIONS &